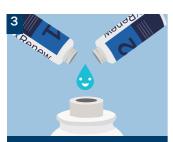

Add the contents of both ICX Renew bottles (solutions 1 & 2) and swirl to let the product coat all surfaces.

Re-attach water bottle and turn delivery system on.

Run solution through the Dental Unit Waterlines (DUWL) until you start to see blue water from the tubing and cuspidor cupfill (where relevant).