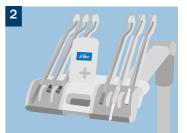

# Unwanted guests in your waterlines?

Turn off delivery system, remove and empty the water bottle.

5

Remove syringe tips, handpieces, detachable motors and couplings, and ultrasonic handpieces from their tubing.