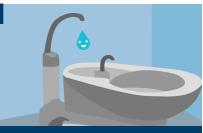

# Unwanted guests in your waterlines?

Turn off delivery system, remove and empty the water bottle.

5

Remove syringe tips, handpieces, detachable motors and couplings, and ultrasonic handpieces from their tubing.

Add the contents of both ICX Renew bottles (solutions 1 & 2) and swirl to let the product coat all surfaces.

Re-attach water bottle and turn delivery system on.

Run solution through the Dental Unit Waterlines (DUWL) until you start to see blue water from the tubing and cuspidor cupfill (where relevant).