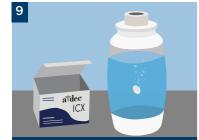

Let the product sit in the DUWL for 12-96 hours.

8

Rinse water bottle thoroughly. Refill bottle with water and flush through DUWL until empty.

© 2021 A-dec Inc. All rights reserved.

Add ICX tablet to new water to maintain your Dental Unit Waterlines.