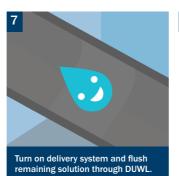

Add the contents of both ICX Renew bottles (solutions 1 & 2) and swirl to let the product coat all surfaces.

Re-attach water bottle and turn delivery system on.

Run solution through the Dental Unit Waterlines (DUWL) until you start to see blue water from the tubing and cuspidor cupfill (where relevant).