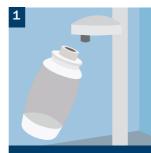

# Unwanted guests in your waterlines?

Turn off delivery system, remove and empty the water bottle.

5

Remove syringe tips, handpieces, detachable motors and couplings, and ultrasonic handpieces from their tubing.