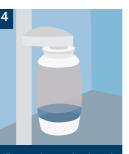

Add the contents of both ICX Renew bottles (solutions 1 & 2) and swirl to let the product coat all surfaces.

Re-attach water bottle and turn delivery system on.

Run solution through the Dental Unit Waterlines (DUWL) until you start to see blue water from the tubing and cuspidor cupfill (where relevant).