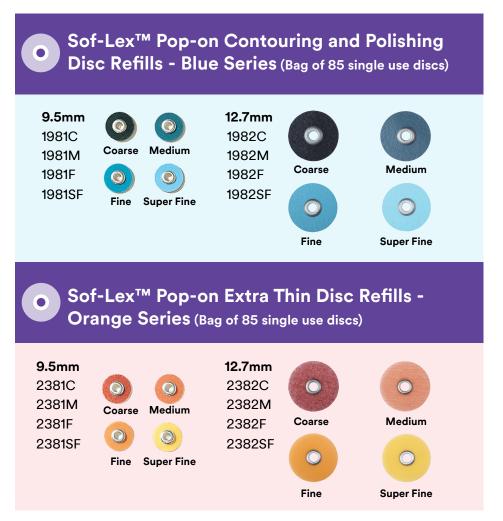

## A full line of finishing and polishing solutions ... from beginning to end.

The Sof-Lex system is colour-coded from dark (coarse) to light (superfine) for an easily followed step-by-step process. Easy, pop-on mounting lets you quickly change discs or spirals—so you can move efficiently through your finishing and polishing procedure.