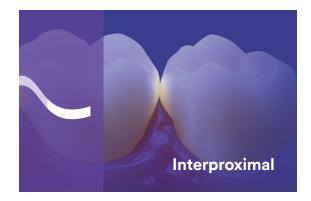

## A full line of finishing and polishing solutions ... from beginning to end.

The Sof-Lex system is colour-coded from dark (coarse) to light (superfine) for an easily followed step-by-step process. Easy, pop-on mounting lets you quickly change discs or spirals—so you can move efficiently through your finishing and polishing procedure.