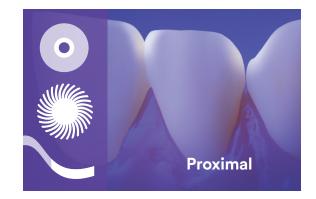

## A full line of finishing and polishing solutions ... from beginning to end.

The Sof-Lex system is colour-coded from dark (coarse) to light (superfine) for an easily followed step-by-step process. Easy, pop-on mounting lets you quickly change discs or spirals—so you can move efficiently through your finishing and polishing procedure.