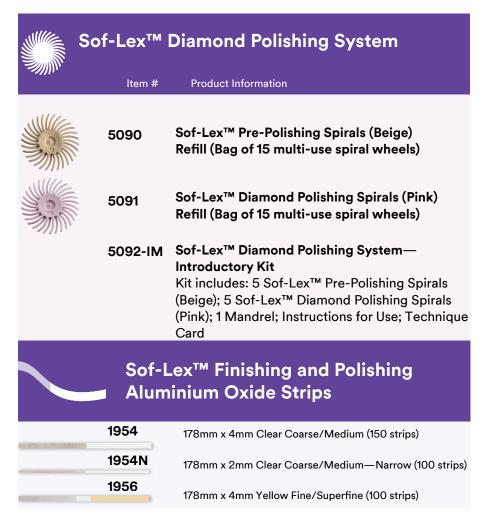

## A full line of finishing and polishing solutions ... from beginning to end.

The Sof-Lex system is colour-coded from dark (coarse) to light (superfine) for an easily followed step-by-step process. Easy, pop-on mounting lets you quickly change discs or spirals—so you can move efficiently through your finishing and polishing procedure.