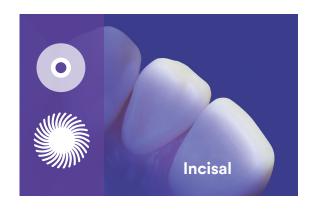

## A full line of finishing and polishing solutions ... from beginning to end.

The Sof-Lex system is colour-coded from dark (coarse) to light (superfine) for an easily followed step-by-step process. Easy, pop-on mounting lets you quickly change discs or spirals—so you can move efficiently through your finishing and polishing procedure.