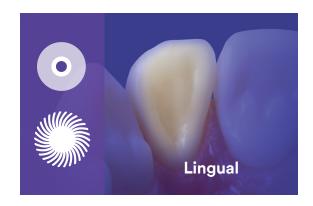

## A full line of finishing and polishing solutions ... from beginning to end.

The Sof-Lex system is colour-coded from dark (coarse) to light (superfine) for an easily followed step-by-step process. Easy, pop-on mounting lets you quickly change discs or spirals—so you can move efficiently through your finishing and polishing procedure.