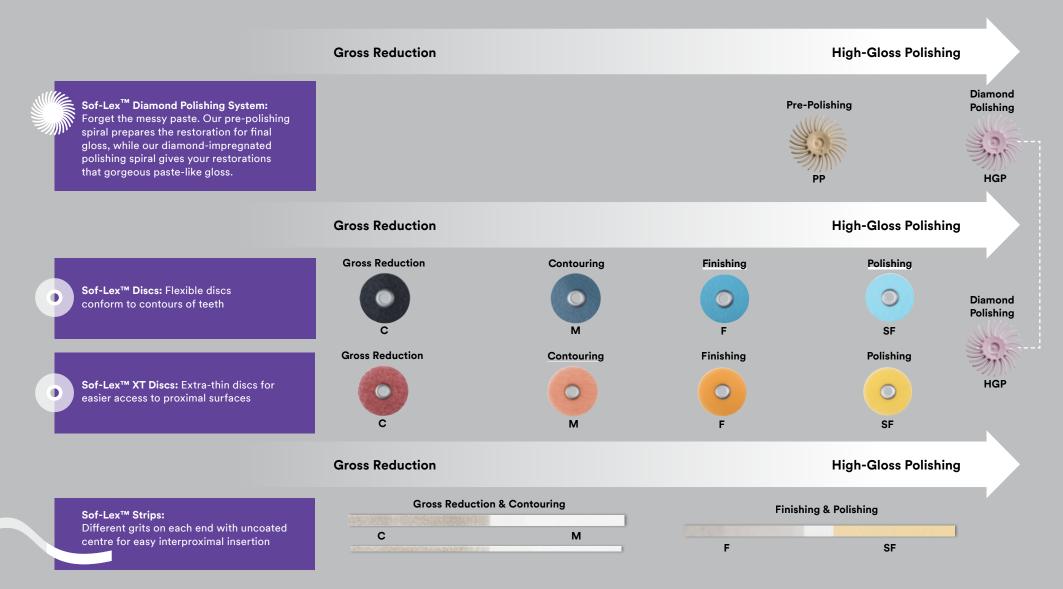

## A full line of finishing and polishing solutions ... from beginning to end.

The Sof-Lex system is colour-coded from dark (coarse) to light (superfine) for an easily followed step-by-step process. Easy, pop-on mounting lets you quickly change discs or spirals—so you can move efficiently through your finishing and polishing procedure.

## Sof-Lex<sup>™</sup> Finishing and Polishing System

Sof-Lex™ Diamond Polishing System

Sof-Lex™ Strips

**3M Oral Care 3M Australia Pty Limited** Building A, 1 Rivett Rd North Ryde NSW 2113 1300 363 454 www.3M.com.au